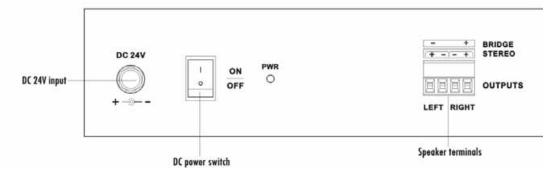

50Hz∼18KHz (±2dB)                            |
| S/N Ratio(line)    | Better than 85dB                             |
| THD                | Less than 0.5% at 1KHz, 1/3 rated power      |
| Efficiency         | 85%                                          |
| Controls           | Power switch, volume control                 |
| Indicators         | Power                                        |
| Protection         | AC fuse, clipping, high temp & short-circuit |
| Power Supply       | DC 24V                                       |
| Dimensions         | 230x115x56.5mm                               |
| Finish             | Panel: steel, black                          |
|                    | Case: steel, black                           |



## Front Panel T-220AP



### Rear Panel T-220AP



### Connections