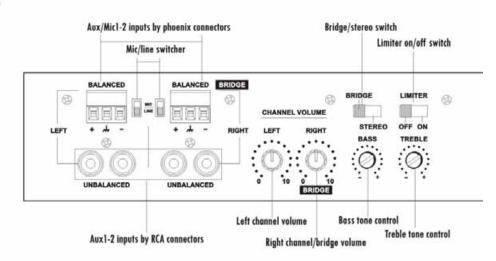

## Front Panel T-220AP

### **Features**

- \* Smart compact size for tabletop or wall mounted design.
- \* Digital high efficiency mini amplifier.
- \* Stereo output 20 watts by two channels and bridged output 40 watts
- st 2 Mic/line switchable inputs by phoenix connectors and 2 unbalanced aux inputs by dual RCA type
- \* Left and right master volume controls over Mic and music, bass and treble tone controls.
- \* Left and right channel outputs by phoenix connector, bridged or stereo output two options with switch
- $^{\ast}$  Speaker stereo outputs at 4 ohms/ 8 ohms and speaker bridged output at 8 ohms.
- \* Built-in limiter for low noise and efficient operation, with limiter on/off switch, which make it suitable for laptop and iphone input.
- \* DC 24V power adapter is included.