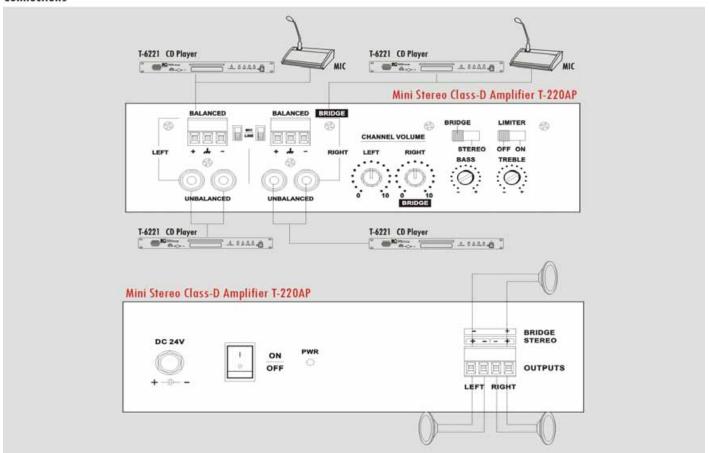

|
| S/N Ratio(line)    | Better than 85dB                             |
| THD                | Less than 0.5% at 1KHz, 1/3 rated power      |
| Efficiency         | 85%                                          |
| Controls           | Power switch, volume control                 |
| Indicators         | Power                                        |
| Protection         | AC fuse, clipping, high temp & short-circuit |
| Power Supply       | DC 24V                                       |
| Dimensions         | 230x115x56.5mm                               |
| Finish             | Panel: steel, black                          |
|                    | Case: steel, black                           |



## Front Panel T-220AP



### Rear Panel T-220AP



### Connections