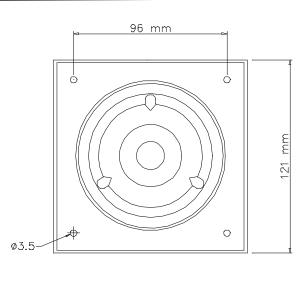

## **Installation, Operation and Maintenance Procedures**

- Fasten loudspeaker to wall or ceiling with four screws, cut out hole according to drawing.
- HPS-6 is delivered with cable and the cable should be terminated in a suitable junction box.
- For optimum performance, always use the correct voltage / power and operate within the frequency limits as stated.
- Do <u>not</u> open loudspeaker when energized.
- This loudspeaker is supplied with a two years warranty against defective workmanship.