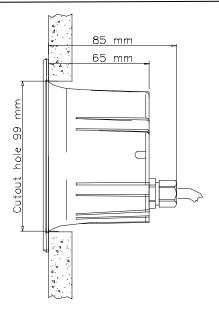

## **Installation, Operation and Maintenance Procedures**

- Fasten loudspeaker to wall or ceiling with four screws, cut out hole according to drawing.
- HPS-6 is delivered with cable and the cable should be terminated in a suitable junction box.
- For optimum performance, always use the correct voltage / power and operate within the frequency limits as stated.
- Do <u>not</u> open loudspeaker when energized.
- This loudspeaker is supplied with a two years warranty against defective workmanship.