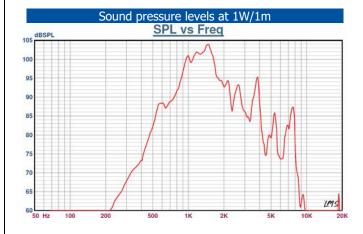

| Specifications                |                            |
|-------------------------------|----------------------------|
| Material / Color              | Aluminum / White /Red      |
| Mounting                      | 4 screws                   |
| Termination                   | Ceramic terminal           |
| Weight w/transformer          | 1,7 kg                     |
| IP-rating                     | 67                         |
| Max. / min. amb. temp         | 110°C / -50°C              |
| Rated / max. power            | 15 W / 30 W                |
| SPL 1W/1m                     | 101 dB                     |
| SPL rated power               | 113 dB                     |
| Effective freq. range         | 500 – 6000 Hz              |
| Dispersion (-6dB) 1kHz / 4kHz | 175° / 110°                |
| Options                       | Impedances, colors, labels |