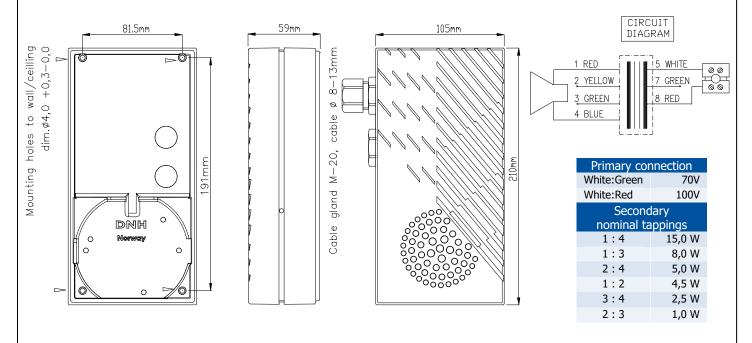

| Specifications                |                            |
|-------------------------------|----------------------------|
| Material / Color              | Aluminum / White /Red      |
| Mounting                      | 4 screws                   |
| Termination                   | Ceramic terminal           |
| Weight w/transformer          | 1,7 kg                     |
| IP-rating                     | 67                         |
| Max. / min. amb. temp         | 110°C / -50°C              |
| Rated / max. power            | 15 W / 30 W                |
| SPL 1W/1m                     | 101 dB                     |
| SPL rated power               | 113 dB                     |
| Effective freq. range         | 500 – 6000 Hz              |
| Dispersion (-6dB) 1kHz / 4kHz | 175° / 110°                |
| Options                       | Impedances, colors, labels |

## **Installation, Operation and Maintenance Procedures**

- Open the cabinet using the enclosed Allen key to loosen the screws on three sides of the cabinet.
- Lead cable through the cable gland and connect to terminal 70V (white green) or 100V (white red).
- Choose required power on the transformer.
- Fasten the mounting plate to wall or ceiling by four screws.
- Close the cabinet by fasten three screws on three sides of the cabinet.
- For optimum performance, always use the correct voltage / power and operate within the frequency limits as
- Do <u>not</u> open loudspeaker when energized.
- This loudspeaker is supplied with two years warranty against defective workmanship.